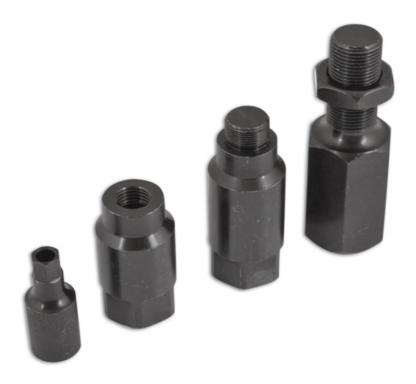

## Diesel Injector Removal Set - for Delphi/Bosch

Specifically designed for removing Delphi/Bosch diesel injectors. Adaptors can also be used with an air tool to loosen the injectors by vibration. Set of 2 adaptors plus a special tool for removing the internal part of Bosch injectors.

## **Additional Information**

- Adaptors can also be used with an air tool to loosen the injectors by vibration.
- Suitable for use with the Laser Slide Hammer with 5/8" UNF thread Part No. 4811.
- Includes 2 injector adaptors and the special tool for removing the internal part of the Bosch injectors.
- Kit includes an M20 x 1.5 x 5/8" UNF Slide hammer adaptor.
- Made in Sheffield.